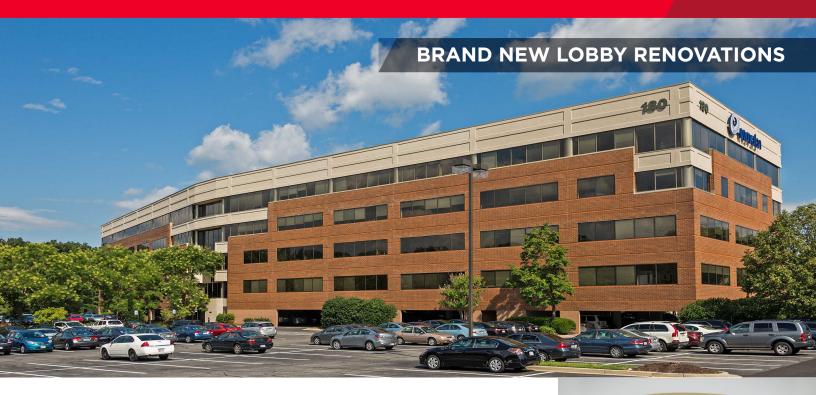

## **West Woods Business Park**

180 Admiral Cochrane Drive / Annapolis, Maryland

## **Property Highlights**

- · Lobby renovations complete
- Up to 10,496 SF contiguous can be made available with ample window line
- Located near Annapolis Mall & Annapolis Towne Center, just South of the Route 50 and Riva Road Interchange
- Deli & Fitness Center on 1st Floor. Covered Parking available. Day Care in adjacent building
- West Woods Business Park is a 20-acre landscaped park that features a pond, fitness trail and original sculpture depicting watermen of the Chesapeake Bay