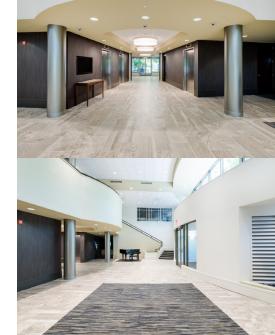

## **Property Highlights**

- · Lobby renovations complete
- Up to 10,496 SF contiguous can be made available with ample window line
- Located near Annapolis Mall & Annapolis Towne Center, just South of the Route 50 and Riva Road Interchange
- Deli & Fitness Center on 1st Floor. Covered Parking available. Day Care in adjacent building
- West Woods Business Park is a 20-acre landscaped park that features a pond, fitness trail and original sculpture depicting watermen of the Chesapeake Bay