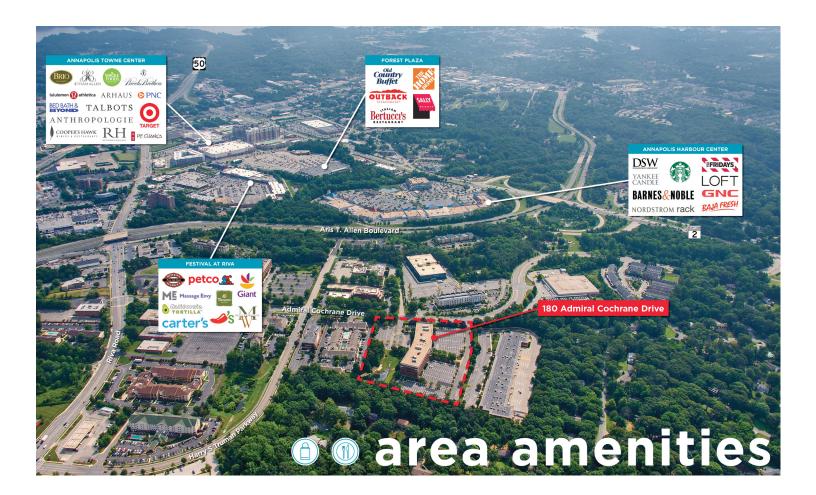

## **West Woods Business Park**

180 Admiral Cochrane Drive / Annapolis, Maryland

## **Property Highlights**

- · Lobby renovations complete
- Up to 10,496 SF contiguous can be made available with ample window line
- Located near Annapolis Mall & Annapolis Towne Center, just South of the Route 50 and Riva Road Interchange
- Deli & Fitness Center on 1st Floor. Covered Parking available. Day Care in adjacent building
- West Woods Business Park is a 20-acre landscaped park that features a pond, fitness trail and original sculpture depicting watermen of the Chesapeake Bay